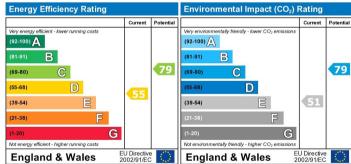

The energy efficiency rating is a measure of the overall efficiency of a home. The higher the rating the more energy efficient the home is and the lower the fuel bills will be.

The environmental impact rating is a measure of a home's impact on the environment in terms of carbon dioxide (CO2)