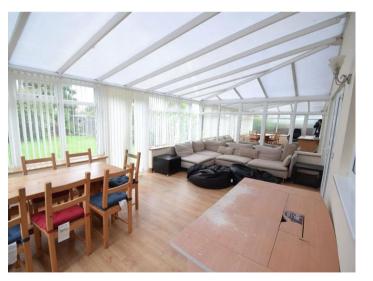

## Council Tax Band: B

In Summary The Accommodation Includes:

Ground Floor

- -Hall
- -Lounge
- -Conservatory
- -Kitchen
- -W.C.
- -Bedroom 1

First Floor

- -Bedroom 2
- -Bedroom 3
- -Bedroom 4
- -Bedroom 5
- -Bathroom